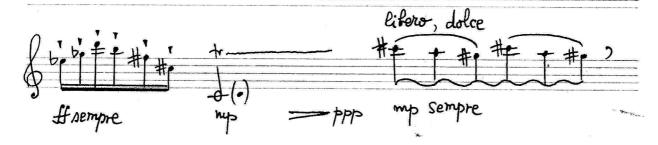

## About the piece

ANCESTRALE for Flute Solo Title:

Composer: Alexandra, Liana

Copyright: Copyright © Liana Alexandra

Publisher: Alexandra, Liana

Instrumentation: Flute solo

Style: Modern classical