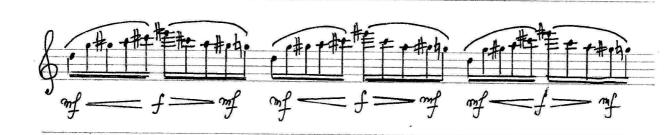

## About the piece

ANCESTRALE for Flute Solo Title:

Composer: Alexandra, Liana

Copyright: Copyright © Liana Alexandra

Publisher: Alexandra, Liana

Instrumentation: Flute solo

Style: Modern classical