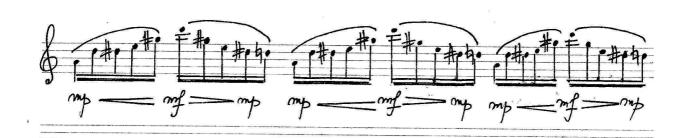

## About the piece

ANCESTRALE for Flute Solo Title:

Composer: Alexandra, Liana

Copyright: Copyright © Liana Alexandra

Publisher: Alexandra, Liana

Instrumentation: Flute solo

Style: Modern classical